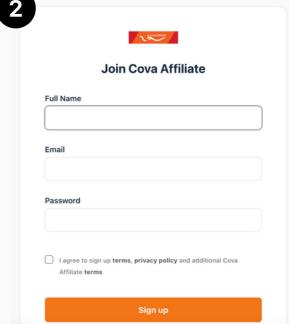

Head to The <u>Cova Affiliate page</u> of our website and click 'sign up to Cova Affiliate if it's your first time using the platform

Fill out the form fields and click 'sign up'

Fill out the form fields and add a profile picture.