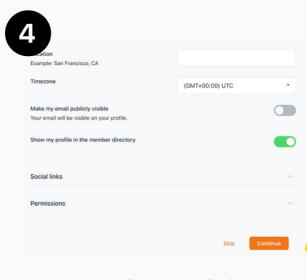

Take this time to fill out your bio and links to
your organisations social media!

Once you've filled out the full form, click 'continue'.

You will receive this welcome message, click 'Let's Go' or 'Start Here' to open Cova Affiliate! If you're on a mobile phone, downloading the app will make for a much cleaner user experience!