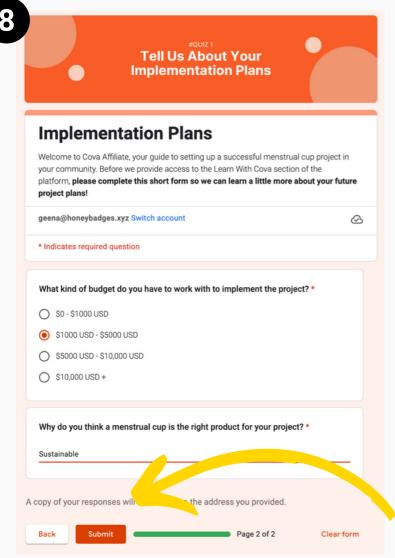

Quiz 1 asks questions about your experience and plans for future projects. This is just to give us an idea of the type of users on the platform. These answers can be estimates.

Once you've completed the form click submit