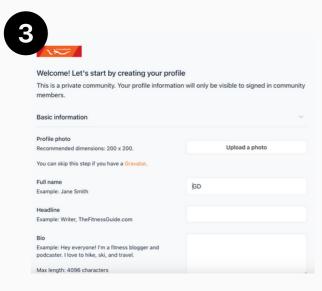

Head to The <u>Cova Affiliate page</u> of our website and click 'sign up to Cova Affiliate if it's your first time using the platform

Fill out the form fields and click 'sign up'

Fill out the form fields and add a profile picture.

Take this time to fill out your bio and links to
your organisations social media!

Once you've filled out the full form, click 'continue'.

You will receive this welcome message, click 'Let's Go' or 'Start Here' to open Cova Affiliate! If you're on a mobile phone, downloading the app will make for a much cleaner user experience!