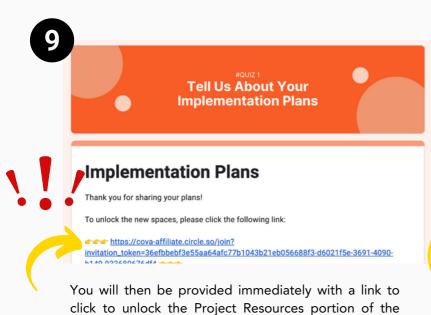

Quiz 1 asks questions about your experience and plans for future projects. This is just to give us an idea of the type of users on the platform. These answers can be estimates.

Once you've completed the form click submit

platform. Click this link!

which were previously locked are now

unlocked!

10