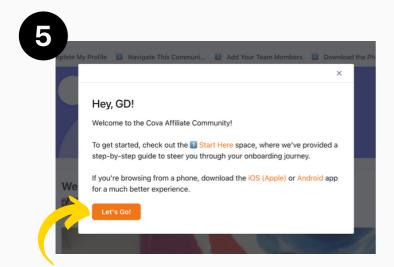

Take this time to fill out your bio and links to
your organisations social media!

Once you've filled out the full form, click 'continue'.

You will receive this welcome message, click 'Let's Go' or 'Start Here' to open Cova Affiliate! If you're on a mobile phone, downloading the app will make for a much cleaner user experience!